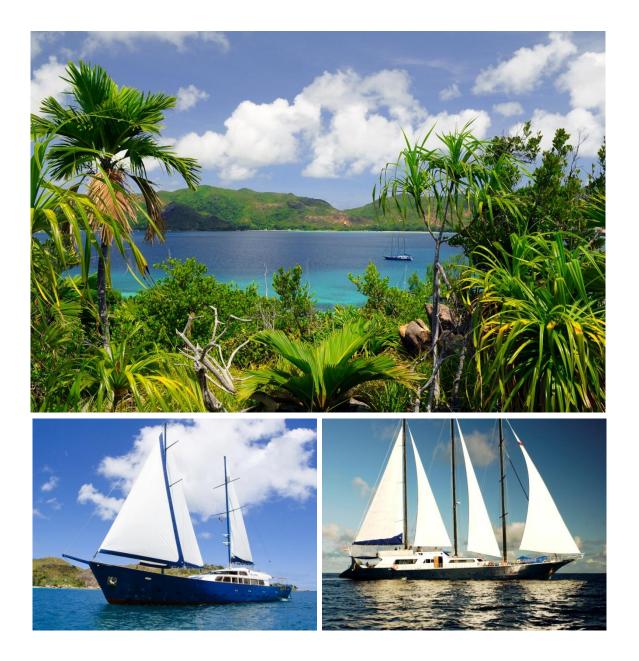

## 🜲 AQUA-FIRMA

SPECIALISTS IN WILDERNESS & WILDLIFE TRAVEL WHERE LAND MEETS WATER

Tel: + 44 (0) 1428 620012 www.aqua-firma.com

Our Seychelles Inner Island Yacht Safaris can be enjoyed onboard one of two sleek, modern sailing vessels. Both custom built with Bermuda sails after the turn of the new millennium, these vessels have brought a new dimension to Seychelles cruising. Whilst they provide spacious accommodation, teak decks, attractive interiors and wooden furnishings of a modern vessel, they still maintain the excitement and adventure of a traditional sailing experience. With powerful rigs high fuel capacity and a large sailing area, these yachts can sail at good speeds in all manner of weather conditions.

With relatively short sailing distances between the Inner Islands, the Seychelles archipelago is the perfect location for exploration. Whilst each one of its 115 islands offers its own unique landscapes and individual character, our yacht safaris allow you to fully appreciate the beauty and natural wonder of the archipelago throughout your sailing experience. You will have convenient access to marine parks, nature reserves and wildlife sanctuaries and will be able to experience the unique charm of each island through land excursions, incorporated directly into the vessel itineraries.

## **TECHNICAL INFORMATION**

|                 | Vessel 1 (Star)                                                                                                                                    | Vessel 2                                    |
|-----------------|----------------------------------------------------------------------------------------------------------------------------------------------------|---------------------------------------------|
| Type of vessel  | 3-Mast Custom Built Motorised Schooner                                                                                                             | 2-Mast Custom Built Motorised Schooner      |
| Built           | 2002                                                                                                                                               | 2000                                        |
| Sail Area       | ca.500sqm                                                                                                                                          | ca.500sqm                                   |
| Length          | 40m                                                                                                                                                | 42m                                         |
| Dimensions      | 36.17 x 6.58 x 2.90m                                                                                                                               | 36.17 x 6.58 x 2.90m                        |
| Draft           | 2.40m                                                                                                                                              | 3.2m                                        |
| Beam            | 8.2m                                                                                                                                               | 8.5m                                        |
| Build           | Welded Steel                                                                                                                                       | Welded Steel                                |
| Displacement    | 200 tons                                                                                                                                           | 200 tons                                    |
| Main Engine     | 2 x 500 HP Iveco                                                                                                                                   | 2 x 575 HP Caterpillar                      |
| Speed of Engine | 9 Knots                                                                                                                                            | 9 knots                                     |
| Echo Sounder    | Si-Tex                                                                                                                                             | JRC                                         |
| Fish Finder     | Si-Tex                                                                                                                                             | JRC                                         |
| GPS             | Si-Tex                                                                                                                                             | JRC                                         |
| Radar           | JRC                                                                                                                                                | JRC                                         |
| Tender Boat     | 6m Mini Mahe 55 hp                                                                                                                                 | 6m Mini Mahe 55 hp                          |
| Electricity     | 380V, 220V, 24V                                                                                                                                    | 380V, 220V, 24V                             |
| Communication   | VHF ICOM                                                                                                                                           | VHF ICOM                                    |
|                 | 2 X VHF MOBILES                                                                                                                                    | 2 X VHF MOBILES                             |
|                 | RADIO PHONE Furuno                                                                                                                                 | RADIO PHONE Furuno                          |
|                 | CELLULAR PHONE (+248) 52 39 26                                                                                                                     | CELLULAR PHONE (+248) 52 35 73              |
|                 | SATELLITE                                                                                                                                          | SATELLITE                                   |
|                 | COMMUNICATION Available                                                                                                                            | COMMUNICATION Available                     |
| Crew            | 1 Captain, 1 Mechanic, 1 Dive instructor,                                                                                                          | 1 Captain, 1 Mechanic, 1 Dive instructor, 1 |
|                 | 1 Chef, 3 Stewardesses & 2 Deckhands                                                                                                               | Chef, 2 Stewardesses, 2 Deckhands           |
| Accommodation   | • 4 double-bed cabins + 1 single                                                                                                                   | • 6 double-bed cabins +1 bunk bed           |
|                 | bunk                                                                                                                                               | • 3 double-bed cabins                       |
|                 | <ul> <li>4 double-bed cabins</li> </ul>                                                                                                            |                                             |
|                 | • 1 honeymoon cove cabin with                                                                                                                      |                                             |
|                 | double bed                                                                                                                                         |                                             |
| Amenities       | Bar/lounge Salon (air conditioned)                                                                                                                 |                                             |
|                 | <ul><li>Dining Salon (air conditioned)</li><li>Spacious teak decks and upper sun deck</li></ul>                                                    |                                             |
|                 |                                                                                                                                                    |                                             |
|                 | Covered back deck with table for open-air dining                                                                                                   |                                             |
|                 | • 2 deck showers                                                                                                                                   |                                             |
|                 | • TV, DVD, stereo in main salon                                                                                                                    |                                             |
|                 | <ul><li>Bottled water, soft drinks, beer, wine and spirits are all available for purchase</li><li>Laundry on request (additional charge)</li></ul> |                                             |
|                 |                                                                                                                                                    |                                             |
|                 | Ice Machine                                                                                                                                        |                                             |