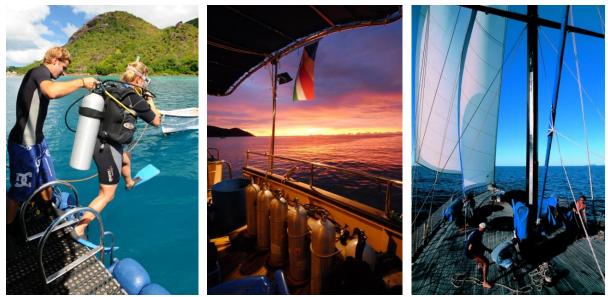

#### Water Sports

A number of water sports can be enjoyed from aboard the vessels, including kayaking, tube riding and water skiing. Two person kayaks are available onboard; meanwhile the vessel's tender boat can be used for tube rides and water skiing.

#### Diving and Snorkelling

The magical underwater world of the Seychelles offers some of the best diving and snorkelling opportunities that the Indian Ocean has to offer. As well as the unique granite boulder formations, the coral atolls and wrecks are home to a plethora of colourful tropical fish, turtles, sharks and a number of pelagic species.

With the capacity to accommodate up to 16 divers, unlimited diving and flexible itineraries, it is possible to access the very best dive sites of the Seychelles' Inner Islands onboard these sailing yachts. Furthermore, the yachts' rear platforms provide very convenient access to the water for divers. The PADI dive instructors onboard have years of experience diving in the Indian Ocean and will help you to get the very best out of your dives.

#### Fishing

Keep a watchful eye on a bottom line from the back deck, in the hopes of snaring Dorado, Kingfish and other pelagic species, allowing our chefs to cook your special catch, or better yet, prepare the freshest sashimi you've ever tasted!