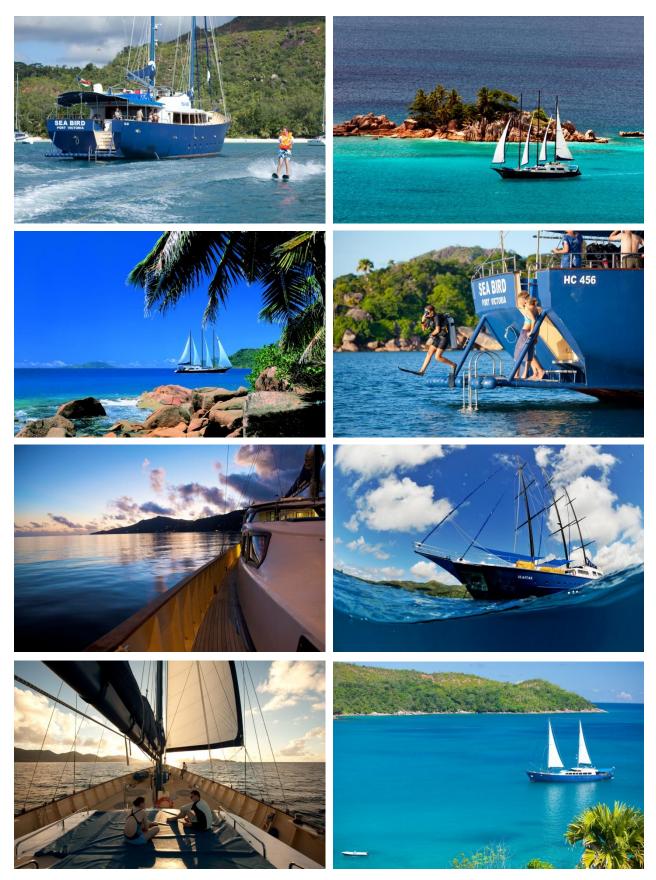

## 🜲 AQUA-FIRMA

SPECIALISTS IN WILDERNESS & WILDLIFE TRAVEL WHERE LAND MEETS WATER

Tel: + 44 (0) 1428 620012 www.aqua-firma.com

Our Seychelles Inner Island Yacht Safaris can be enjoyed onboard one of two sleek, modern sailing vessels. Both custom built with Bermuda sails after the turn of the new millennium, these vessels have brought a new dimension to Seychelles cruising. Whilst they provide spacious accommodation, teak decks, attractive interiors and wooden furnishings of a modern vessel, they still maintain the excitement and adventure of a traditional sailing experience. With powerful rigs high fuel capacity and a large sailing area, these yachts can sail at good speeds in all manner of weather conditions.

With relatively short sailing distances between the Inner Islands, the Seychelles archipelago is the perfect location for exploration. Whilst each one of its 115 islands offers its own unique landscapes and individual character, our yacht safaris allow you to fully appreciate the beauty and natural wonder of the archipelago throughout your sailing experience. You will have convenient access to marine parks, nature reserves and wildlife sanctuaries and will be able to experience the unique charm of each island through land excursions, incorporated directly into the vessel itineraries.