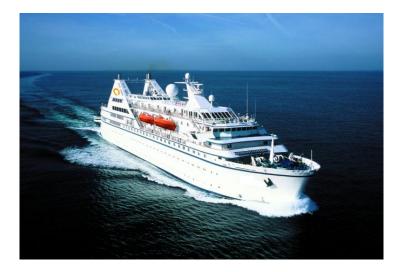

## Ocean Diamond

Ocean Diamond is a beautifully crafted, modern and stable super yacht. Carrying a maximum of 189 passengers, Ocean Diamond boasts a number of facilities as well as offering a great selection of onboard adventure options. The relatively fast speed of this vessel can save up to 12 hours on the Drake crossing, leaving more time for passengers to enjoy Antarctica.