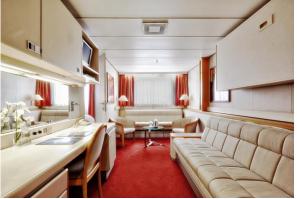

All cabins and suites offer exterior views, allowing for intimate viewing of Antarctic Wildlife and spectacular glacial scenery. All cabins also offer en-suite bathroom facilities and are fully equipped with flat-screen TVs, DVD players. Single cabins have one double bed with window, twin cabins have one double bed or two twin beds, meanwhile triple cabins are identical to twin cabins, but with an additional third pull-down berth.

View from Zodiac Cruise

Ocean Diamond Suite

Dining Room

Observation Deck

Lounge

Suite

Suite Living Room

Single Porthole Cabin