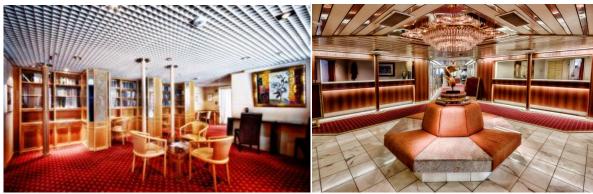

The onboard and well stocked library offers a wide selection of polar books and DVDs, meanwhile, the theatre style auditorium is excellent for evening presentations and group discussions. Remote headsets are also available for remote presentations. Other onboard amenities include a passenger elevator, clinic with licensed doctor and a massage and wellness centre, offering programmes such as yoga classes, aromatherapy treatments and massage therapy.

Triple Porthole Cabin

🜲 AQUA-FIRMA

SPECIALISTS IN WILDERNESS & WILDLIFE TRAVEL WHERE LAND MEETS WATER

Tel: + 44 (0) 1428 620012 www.aqua-firma.com

Library

Reception

Specifications

| Capacity:            | 189 passengers                                              |
|----------------------|-------------------------------------------------------------|
| Length:              | 124 metres                                                  |
| Breadth:             | 16 metres                                                   |
| Draft                | 4.9 metres                                                  |
| Engines:             | 2 Wichmann Engines, 7375 horsepower                         |
| Ice Class:           | 1D                                                          |
| Cruising Speed:      | 15.5 knots                                                  |
| Guest Accommodation: | Balcony Suite, Suite, Single with Window, Twin with Window, |
|                      | Single with obstructed View, Twin with porthole and Triple  |
| Crew:                | 144                                                         |
| Safety Equipment:    | 4 fully enclosed lifeboats                                  |