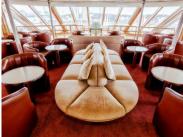

Delicious meals are served three times daily, meanwhile, there is also a well stocked bar for relaxing and socialising with fellow passengers in the evening. Other social areas include the observation lounge, perfect for surveying the landscapes and wildlife spotting, pool and fitness centre.

View from Zodiac Cruise

Ocean Diamond Suite

Dining Room

Observation Deck

Lounge

Suite

Suite Living Room

Single Porthole Cabin