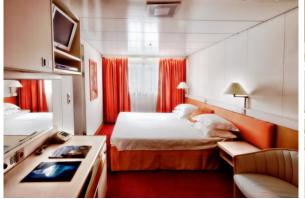

All cabins and suites offer exterior views, allowing for intimate viewing of Antarctic Wildlife and spectacular glacial scenery. All cabins also offer en-suite bathroom facilities and are fully equipped with flat-screen TVs, DVD players. Single cabins have one double bed with window, twin cabins have one double bed or two twin beds, meanwhile triple cabins are identical to twin cabins, but with an additional third pull-down berth.

View from Zodiac Cruise

Ocean Diamond Suite

Dining Room

Observation Deck

Lounge

Suite

Suite Living Room

Single Porthole Cabin