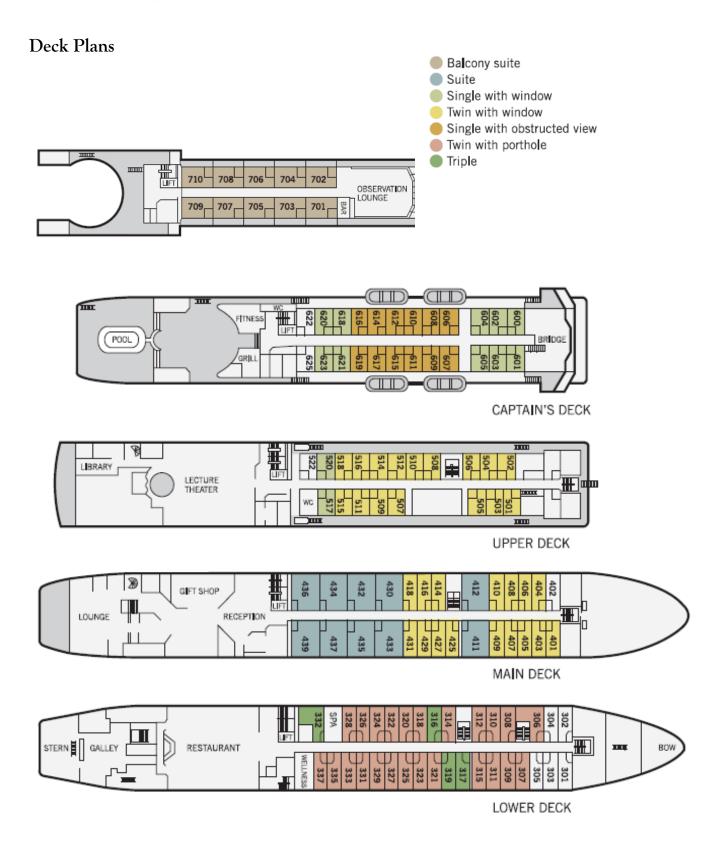

All cabins and suites offer exterior views, allowing for intimate viewing of Antarctic Wildlife and spectacular glacial scenery. All cabins also offer en-suite bathroom facilities and are fully equipped with flat-screen TVs, DVD players. Single cabins have one double bed with window, twin cabins have one double bed or two twin beds, meanwhile triple cabins are identical to twin cabins, but with an additional third pull-down berth.

Triple Porthole Cabin

🜲 AQUA-FIRMA

SPECIALISTS IN WILDERNESS & WILDLIFE TRAVEL WHERE LAND MEETS WATER

Tel: + 44 (0) 1428 620012 www.aqua-firma.com

Library

Reception

Specifications

| Capacity:            | 189 passengers                                              |
|----------------------|-------------------------------------------------------------|
| Length:              | 124 metres                                                  |
| Breadth:             | 16 metres                                                   |
| Draft                | 4.9 metres                                                  |
| Engines:             | 2 Wichmann Engines, 7375 horsepower                         |
| Ice Class:           | 1D                                                          |
| Cruising Speed:      | 15.5 knots                                                  |
| Guest Accommodation: | Balcony Suite, Suite, Single with Window, Twin with Window, |
|                      | Single with obstructed View, Twin with porthole and Triple  |
| Crew:                | 144                                                         |
| Safety Equipment:    | 4 fully enclosed lifeboats                                  |