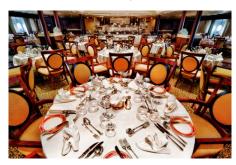

Delicious meals are served three times daily, meanwhile, there is also a well stocked bar for relaxing and socialising with fellow passengers in the evening. Other social areas include the observation lounge, perfect for surveying the landscapes and wildlife spotting, pool and fitness centre.

View from Zodiac Cruise

Ocean Diamond Suite

Dining Room

Observation Deck

Lounge

Suite

Suite Living Room

Single Porthole Cabin