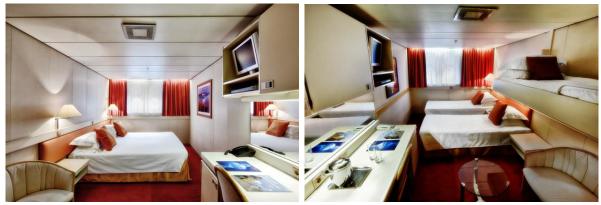

All cabins and suites offer exterior views, allowing for intimate viewing of Antarctic Wildlife and spectacular glacial scenery. All cabins also offer en-suite bathroom facilities and are fully equipped with flat-screen TVs, DVD players. Single cabins have one double bed with window, twin cabins have one double bed or two twin beds, meanwhile triple cabins are identical to twin cabins, but with an additional third pull-down berth.

View from Zodiac Cruise

Ocean Diamond Suite

Dining Room

Observation Deck

Lounge

Suite

Suite Living Room

Single Porthole Cabin

Triple Porthole Cabin

🜲 AQUA-FIRMA

SPECIALISTS IN WILDERNESS & WILDLIFE TRAVEL WHERE LAND MEETS WATER

Tel: + 44 (0) 1428 620012 www.aqua-firma.com

Library

Reception

Specifications

| Capacity:            | 189 passengers                                              |
|----------------------|-------------------------------------------------------------|
| Length:              | 124 metres                                                  |
| Breadth:             | 16 metres                                                   |
| Draft                | 4.9 metres                                                  |
| Engines:             | 2 Wichmann Engines, 7375 horsepower                         |
| Ice Class:           | 1D                                                          |
| Cruising Speed:      | 15.5 knots                                                  |
| Guest Accommodation: | Balcony Suite, Suite, Single with Window, Twin with Window, |
|                      | Single with obstructed View, Twin with porthole and Triple  |
| Crew:                | 144                                                         |
| Safety Equipment:    | 4 fully enclosed lifeboats                                  |